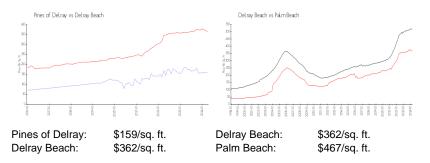

### **Unit Information**

| MLS Number:<br>Status:<br>Size:<br>Bedrooms:<br>Full Bathrooms:<br>Half Bathrooms: | RX-10964434<br>Active<br>1,167 Sq ft.<br>2<br>0 |
|------------------------------------------------------------------------------------|-------------------------------------------------|
| Parking Spaces:<br>View:                                                           | Assigned, Guest, Vehicle Restrictions           |
| Rental Price:<br>List PPSF:<br>Valuated Price:<br>Valuated PPSF:                   | \$2,600<br>\$2<br>\$186,000<br>\$159            |