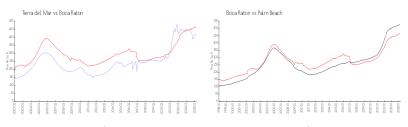

#### **Market Information**

Tierra del Mar: \$420/sq. ft. Boca Raton: \$463/sq. ft. Boca Raton: \$463/sq. ft. Palm Beach: \$475/sq. ft.