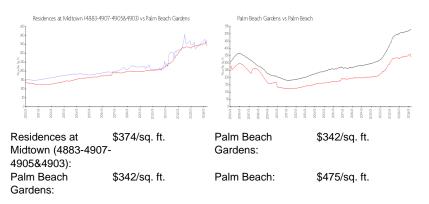

RX-10964633 Active 773 Sq ft. 1 0 Assigned,Guest Clubhouse,Pool \$329,500 \$426 \$286,000 \$379

The above valuated price is a baseline figure that does not take into account any specific renovation, upgrade, split, merge, or deterioration of the unit.