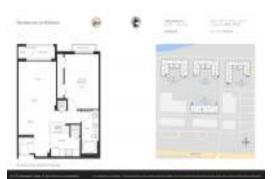

RX-10964633 Active 773 Sq ft. 1 0 Assigned,Guest Clubhouse,Pool \$329,500 \$426 \$286,000 \$379

The above valuated price is a baseline figure that does not take into account any specific renovation, upgrade, split, merge, or deterioration of the unit.