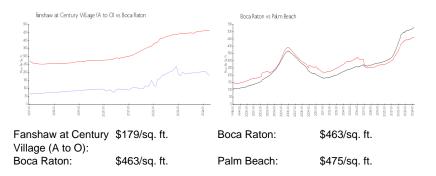

# Unit 435 Fanshaw K - Fanshaw at Century Village (A to O)

435 Fanshaw K - 1-630 Fanshaw, Boca Raton, FL, Palm Beach 33434

## **Unit Information**

| MLS Number:                                                             | RX-10964656                              |
|-------------------------------------------------------------------------|------------------------------------------|
| Status:                                                                 | Active                                   |
| Size:                                                                   | 835 Sq ft.                               |
| Bedrooms:                                                               | 2                                        |
| Full Bathrooms:                                                         | 1                                        |
| Half Bathrooms:                                                         | 1                                        |
| Parking Spaces:                                                         | Assigned                                 |
| View:<br>List Price:<br>List PPSF:<br>Valuated Price:<br>Valuated PPSF: | \$225,000<br>\$269<br>\$149,000<br>\$178 |

The above valuated price is a baseline figure that does not take into account any specific renovation, upgrade, split, merge, or deterioration of the unit.