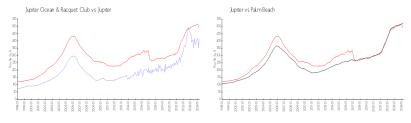

#### **Market Information**

\$469/sq. ft.

Jupiter Ocean & \$413/sq. ft. Jupiter: \$489/sq. ft. Racquet Club:

Jupiter: \$489/sq. ft. Palm Beach:

## **Inventory for Sale**

Jupiter Ocean & Racquet Club4%Jupiter3%Palm Beach3%

### Avg. Time to Close Over Last 12 Months

Jupiter Ocean & Racquet Club 63 days Jupiter 66 days

Palm Beach 56 days