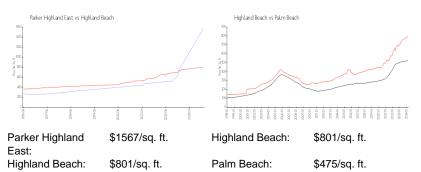

## **Inventory for Sale**

| Parker Highland East | 12% |
|----------------------|-----|
| Highland Beach       | 3%  |
| Palm Beach           | 3%  |
|                      |     |

# Avg. Time to Close Over Last 12 Months

| Parker Highland East | n/a     |
|----------------------|---------|
| Highland Beach       | 70 days |
| Palm Beach           | 56 days |