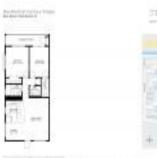

# Unit 159 Mansfield D - Mansfield at Century Village (A to N)

159 Mansfield D - 1-588 Mansfield, Boca Raton, FL, Palm Beach 33434

RX-10964710 Active 945 Sq ft. 2 1 1 Assigned,Guest,Open Garden \$159,000 \$168 \$140,000 \$168

The above valuated price is a baseline figure that does not take into account any specific renovation, upgrade, split, merge, or deterioration of the unit.