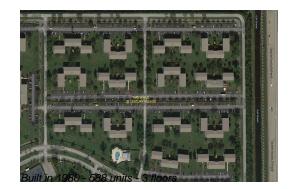

# **Building Information**

| Number of units:                         | 588 |
|------------------------------------------|-----|
| Number of active listings for rent:      | 0   |
| Number of active listings for sale:      | 31  |
| Building inventory for sale:             | 5%  |
| Number of sales over the last 12 months: | 27  |
| Number of sales over the last 6 months:  | 12  |
| Number of sales over the last 3 months:  | 6   |

# **Building Association Information**

Century Village at Boca Raton Address: 19296 Lyons Rd, Boca Raton, FL 33434 Phone: +1 561-451-1211