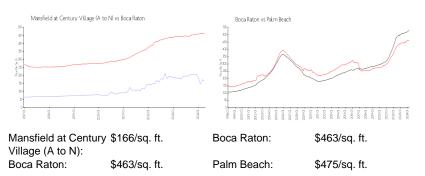

ng inventory for sale:             | 5%  |
| Number of sales over the last 12 months: | 27  |
| Number of sales over the last 6 months:  | 12  |
| Number of sales over the last 3 months:  | 6   |

# **Building Association Information**

Century Village at Boca Raton Address: 19296 Lyons Rd, Boca Raton, FL 33434 Phone: +1 561-451-1211

#### **Recent Sales**

| Unit # | Size      | Closing Date | Sale Price | PPSF  |
|--------|-----------|--------------|------------|-------|
| 320 H  | 850 sq ft | May 2024     | \$104,000  | \$122 |
|        | 835 sq ft | Apr 2024     | \$145,000  | \$174 |
|        | 945 sq ft | Apr 2024     | \$145,000  | \$153 |
| 438    | 945 sq ft | Apr 2024     | \$125,000  | \$132 |
| 563    | 720 sq ft | Mar 2024     | \$125,000  | \$174 |

# **Market Information**



# **Inventory for Sale**

Mansfield at Century Village (A to N)5%Boca Raton3%

# Avg. Time to Close Over Last 12 Months

| Mansfield at Century Village (A to N) | 65 days |
|---------------------------------------|---------|
| Boca Raton                            | 57 days |
| Palm Beach                            | 56 days |