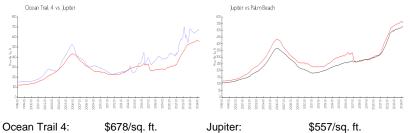

## **Market Information**

|          | ψ0/0/34. π.   | ouplier.    | ψυυποια. π.   |
|----------|---------------|-------------|---------------|
| Jupiter: | \$557/sq. ft. | Palm Beach: | \$475/sq. ft. |