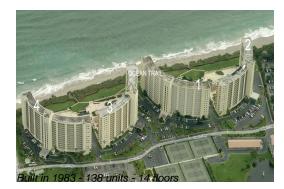

### **Building Information**

| Number of units:                         | 138 |
|------------------------------------------|-----|
| Number of active listings for rent:      | 8   |
| Number of active listings for sale:      | 2   |
| Building inventory for sale:             | 1%  |
| Number of sales over the last 12 months: | 6   |
| Number of sales over the last 6 months:  | 4   |
| Number of sales over the last 3 months:  | 1   |