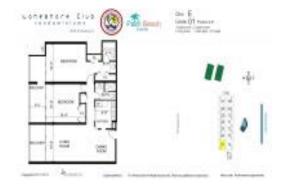

# Unit 401 - Lakeshore Club

401 - 1830 Embassy Dr, West Palm Beach, FL, Palm Beach 33401

#### **Unit Information**

 MLS Number:
 RX-10964775

 Status:
 Active

 Size:
 1,066 Sq ft.

Bedrooms: 2
Full Bathrooms: 2
Half Bathrooms: 0

Parking Spaces: Assigned

 View:
 \$389,000

 List Price:
 \$365