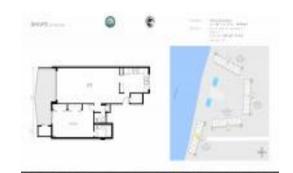

# Unit 1028-D - Seagate of Highland A B C&D

1028-D - 3310 S Ocean Blvd, Highland Beach, FL, Palm Beach 33487

#### **Unit Information**

 MLS Number:
 RX-10964834

 Status:
 Active

 Size:
 981 Sq ft.

 Bedrooms:
 1

Full Bathrooms: 1
Half Bathrooms: 1

Parking Spaces: Assigned,Guest View: Intracoastal,Ocean

 List Price:
 \$424,900