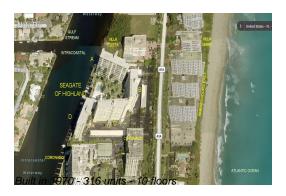

### **Building Information**

Number of units: 316
Number of active listings for rent: 0
Number of active listings for sale: 9
Building inventory for sale: 2%
Number of sales over the last 12 months: 14
Number of sales over the last 6 months: 5
Number of sales over the last 3 months: 4

#### **Building Association Information**

Seagate of Highland Condo Inc 3224 South Ocean Boulevard Highland Beach, FL 33487 Phone: (561) 276-5130

http://www.seagateofhighland.com