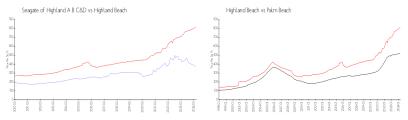

### **Market Information**

Seagate of Highland \$371/sq. ft. Highland Beach: \$814/sq. ft. A B C&D:
Highland Beach: \$814/sq. ft. Palm Beach: \$467/sq. ft.