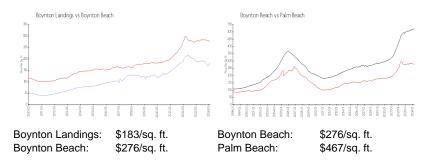

The above valuated price is a baseline figure that does not take into account any specific renovation, upgrade, split, merge, or deterioration of the unit.