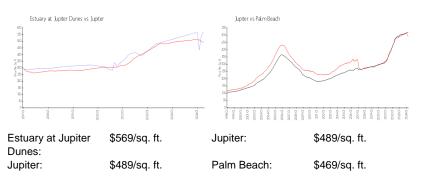

#### **Inventory for Sale**

| Estuary at Jupiter Dunes | 1% |
|--------------------------|----|
| Jupiter                  | 3% |
| Palm Beach               | 3% |

# Avg. Time to Close Over Last 12 Months

| Estuary at Jupiter Dunes | 29 days |
|--------------------------|---------|
| Jupiter                  | 66 days |
| Palm Beach               | 56 days |