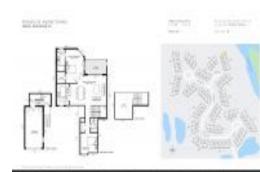

# Unit 3902 Fairway Dr N - Estuary at Jupiter Dunes

3902 Fairway Dr N - 2401-4508 Fairway Dr N, Jupiter, FL, Palm Beach 33477

RX-10964875 Active 1,346 Sq ft. 2 2 1 Garage - Attached Garden,Golf \$7,000 \$5 \$769,000 \$571

The above valuated price is a baseline figure that does not take into account any specific renovation, upgrade, split, merge, or deterioration of the unit.