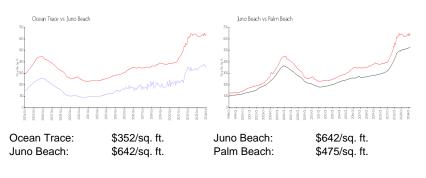

|
| Full Bathrooms: | 2                          |
| Half Bathrooms: | 0                          |
| Parking Spaces: | Open, Vehicle Restrictions |
| View:           | Lagoon                     |
| Rental Price:   | \$2,800                    |
| List PPSF:      | \$2                        |
| Valuated Price: | \$429,000                  |
| Valuated PPSF:  | \$360                      |

The above valuated price is a baseline figure that does not take into account any specific renovation, upgrade, split, merge, or deterioration of the unit.

#### **Building Information**

#### **Building Association Information**

Ocean Trace Condominium Association Address: 801 Uno Lago Drive, Juno Beach, FL 33408 Phone:(561) 625-4202

http://www.oceantracejuno.com/

### **Market Information**



#### **Inventory for Sale**

| Ocean Trace | 2% |
|-------------|----|
| Juno Beach  | 2% |
| Palm Beach  | 3% |

## Avg. Time to Close Over Last 12 Months

| Ocean Trace | 117 days |
|-------------|----------|
| Juno Beach  | 92 days  |
| Palm Beach  | 56 days  |