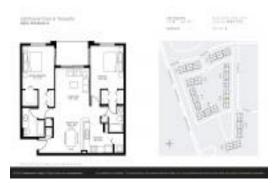

# Unit 248 Village Blvd # 3204 - Lighthouse Cove at Tequesta

248 Village Blvd # 3204 - 236 Village Blvd, Jupiter, FL, Palm Beach 33469

#### **Unit Information**

 MLS Number:
 RX-10964914

 Status:
 X\_ACTIVE

 Size:
 1,200 Sq ft.

Bedrooms: 2
Full Bathrooms: 2
Half Bathrooms: 0

Parking Spaces: 2+ Spaces, Assigned, Guest, Vehicle

Restrictions

 View:
 Garden