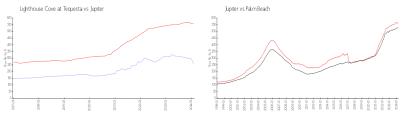

#### **Market Information**

Lighthouse Cove at \$260/sq. ft. Jupiter: \$557/sq. ft.

Tequesta:
Jupiter: \$557/sq. ft. Palm Beach: \$475/sq. ft.