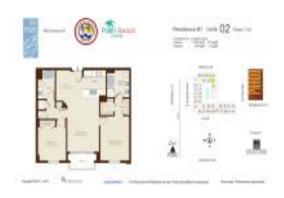

# Unit 802 - City Palms

802 - 480 Hibiscus St, West Palm Beach, FL, Palm Beach 33401

## **Unit Information**

| MLS Number:<br>Status: | RX-10964956<br>Active |
|------------------------|-----------------------|
| Size:                  | 1,045 Sq ft.          |
| Bedrooms:              | 2                     |
| Full Bathrooms:        | 2                     |
| Half Bathrooms:        | 0                     |
| Parking Spaces:        | 2+ Spaces, Assigned   |
| View:                  | Pool                  |
| List Price:            | \$629,000             |
| List PPSF:             | \$602                 |
| Valuated Price:        | \$647,000             |
| Valuated PPSF:         | \$619                 |