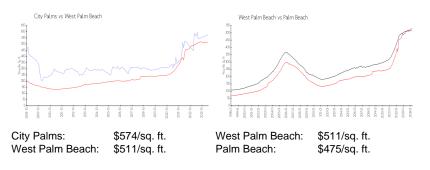

#### **Market Information**

## **Inventory for Sale**

| City Palms      | 2% |
|-----------------|----|
| West Palm Beach | 4% |
| Palm Beach      | 3% |

## Avg. Time to Close Over Last 12 Months

| City Palms      | 46 days |
|-----------------|---------|
| West Palm Beach | 52 days |
| Palm Beach      | 56 days |