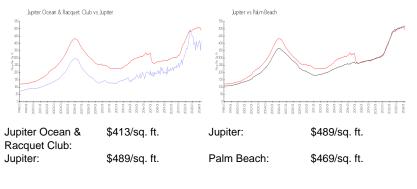

# **Market Information**

# **Inventory for Sale**

| Jupiter Ocean & Racquet Club | 5% |
|------------------------------|----|
| Jupiter                      | 3% |
| Palm Beach                   | 3% |

# Avg. Time to Close Over Last 12 Months

| Jupiter Ocean & Racquet Club | 63 days |
|------------------------------|---------|
| Jupiter                      | 66 days |
| Palm Beach                   | 56 days |