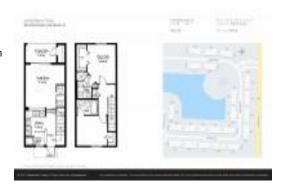

#### **Unit Information**

MLS Number: RX-10965021

Status: Active Under Contract

Size: 1,120 Sq ft.

Bedrooms: 2 Full Bathrooms: 2 Half Bathrooms: 1

Parking Spaces: 2+ Spaces, Guest

 View:
 Tennis

 Rental Price:
 \$2,150

 List PPSF:
 \$2

 Valuated Price:
 \$265,000

 Valuated PPSF:
 \$263

The above valuated price is a baseline figure that does not take into account any specific renovation, upgrade, split, merge, or deterioration of the unit.