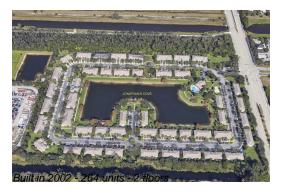

## **Building Information**

Number of units: 264
Number of active listings for rent: 0
Number of active listings for sale: 6
Building inventory for sale: 2%
Number of sales over the last 12 months: 10
Number of sales over the last 6 months: 4
Number of sales over the last 3 months: 2