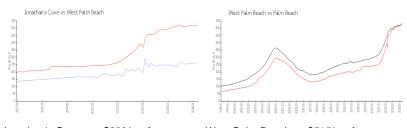

## **Market Information**

Jonathan's Cove: \$263/sq. ft. West Palm Beach: \$515/sq. ft. West Palm Beach: \$476/sq. ft.