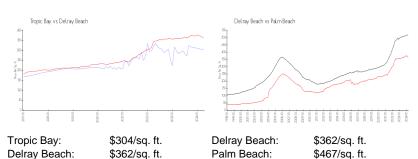

### **Market Information**

#### **Inventory for Sale**

Tropic Bay 3%
Delray Beach 2%
Palm Beach 3%

### Avg. Time to Close Over Last 12 Months

Tropic Bay 168 days
Delray Beach 54 days
Palm Beach 56 days