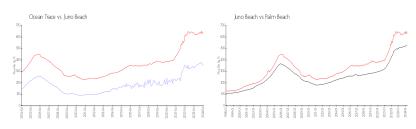

#### **Market Information**

 Ocean Trace:
 \$352/sq. ft.
 Juno Beach:
 \$642/sq. ft.

 Juno Beach:
 \$642/sq. ft.
 Palm Beach:
 \$475/sq. ft.