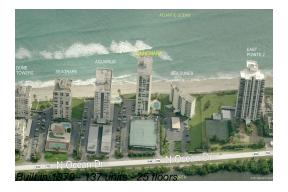

# Unit 301 - Connemara

301 - 5420 N Ocean Dr, Singer Island, FL, Palm Beach 33404

## **Building Information**

Number of units: 137
Number of active listings for rent: 0
Number of active listings for sale: 6
Building inventory for sale: 4%
Number of sales over the last 12 months: 4
Number of sales over the last 6 months: 2
Number of sales over the last 3 months: 2