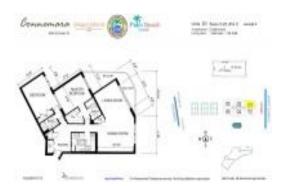

# Unit 301 - Connemara

301 - 5420 N Ocean Dr, Singer Island, FL, Palm Beach 33404

#### **Unit Information**

 MLS Number:
 RX-10965121

 Status:
 Active

 Size:
 1,629 Sq ft.

Bedrooms: 2
Full Bathrooms: 2
Half Bathrooms: 0

Parking Spaces: Garage - Detached View: Intracoastal,Ocean

 List Price:
 \$776,000