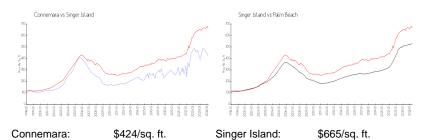

#### **Market Information**

Palm Beach:

\$474/sq. ft.

# **Inventory for Sale**

Singer Island:

Connemara 4% Singer Island 4% Palm Beach 3%

#### Avg. Time to Close Over Last 12 Months

\$665/sq. ft.

Connemara72 daysSinger Island82 daysPalm Beach57 days