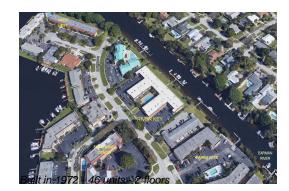

# Unit 205 - River Key

205 - 342 Southwind Dr, North Palm Beach, FL, Palm Beach 33408

#### **Building Information**

| Number of units:                         | 46 |
|------------------------------------------|----|
| Number of active listings for rent:      | 0  |
| Number of active listings for sale:      | 0  |
| Building inventory for sale:             | 0% |
| Number of sales over the last 12 months: | 2  |
| Number of sales over the last 6 months:  | 1  |
| Number of sales over the last 3 months:  | 1  |