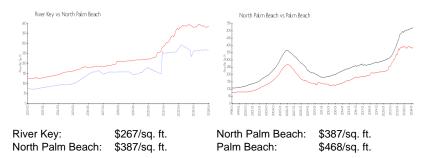

\$186,000                             |
| Valuated PPSF:  | \$258                                 |

The above valuated price is a baseline figure that does not take into account any specific renovation, upgrade, split, merge, or deterioration of the unit.

#### **Building Information**

| Number of units:                         | 46 |
|------------------------------------------|----|
| Number of active listings for rent:      | 0  |
| Number of active listings for sale:      | 0  |
| Building inventory for sale:             | 0% |
| Number of sales over the last 12 months: | 2  |
| Number of sales over the last 6 months:  | 1  |
| Number of sales over the last 3 months:  | 1  |

## **Building Association Information**

Managed by GRS

https://www.grsmgt.com/

## **Market Information**



## **Inventory for Sale**

| River Key        | 0% |
|------------------|----|
| North Palm Beach | 5% |
| Palm Beach       | 3% |

## Avg. Time to Close Over Last 12 Months

| River Key        | 47 days |
|------------------|---------|
| North Palm Beach | 69 days |
| Palm Beach       | 56 days |