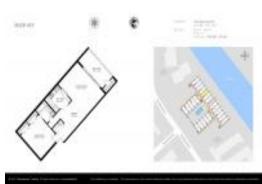

# Unit 205 - River Key

205 - 342 Southwind Dr, North Palm Beach, FL, Palm Beach 33408

## **Unit Information**

| MLS Number:     | RX-10965126                           |
|-----------------|---------------------------------------|
| Status:         | Active                                |
| Size:           | 722 Sq ft.                            |
| Bedrooms:       | 1                                     |
| Full Bathrooms: | 1                                     |
| Half Bathrooms: | 0                                     |
| Parking Spaces: | Assigned, Guest, Vehicle Restrictions |
| View:           | Garden,River                          |
| Rental Price:   | \$2,400                               |
| List PPSF:      | \$3                                   |
| Valuated Price: | \$186,000                             |
| Valuated PPSF:  | \$258                                 |