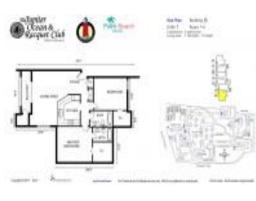

# Unit Sea Rise B-201 - Jupiter Ocean & Racquet Club

Sea Rise B-201 - 1605 S US Hwy 1, Jupiter, FL, Palm Beach 33477

#### **Unit Information**

| MLS Number:<br>Status:<br>Size:<br>Bedrooms:<br>Full Bathrooms:<br>Half Bathrooms:<br>Parking Spaces:<br>View:<br>Rental Price:<br>List PPSF:<br>Valuated Price:<br>Valuated PPSF: | Active<br>1,183 Sq ft.<br>2<br>0<br>Assigned,Guest<br>Pool<br>\$2,500<br>\$2<br>\$512,000<br>\$433 |
|------------------------------------------------------------------------------------------------------------------------------------------------------------------------------------|----------------------------------------------------------------------------------------------------|
|------------------------------------------------------------------------------------------------------------------------------------------------------------------------------------|----------------------------------------------------------------------------------------------------|