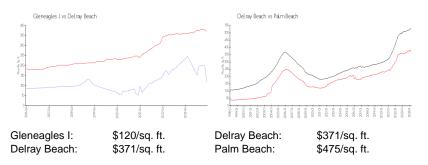

RX-10965175 Active 1,900 Sq ft. 2 0 Assigned Garden,Other \$225,000 \$118 \$208,000 \$120 

The above valuated price is a baseline figure that does not take into account any specific renovation, upgrade, split, merge, or deterioration of the unit.