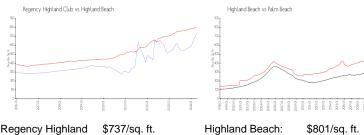

## **Market Information**

Regency Highland \$737/sq. ft.

Club:

Highland Beach: Palm Beach: \$475/sq. ft. \$801/sq. ft.

**Inventory for Sale** 

Regency Highland Club 1% Highland Beach 3% Palm Beach 3%