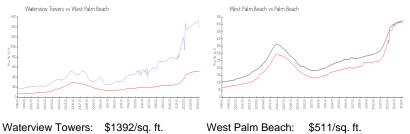

#### **Market Information**

Palm Beach:

\$475/sq. ft.

| waterview | rowers. | a 1392/sq. ii. |
|-----------|---------|----------------|
| West Palm | Beach:  | \$511/sq. ft.  |