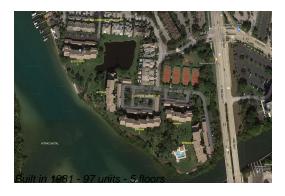

## **Building Information**

Number of units: 97
Number of active listings for rent: 0
Number of active listings for sale: 8
Building inventory for sale: 8%
Number of sales over the last 12 months: 14
Number of sales over the last 6 months: 8
Number of sales over the last 3 months: 3