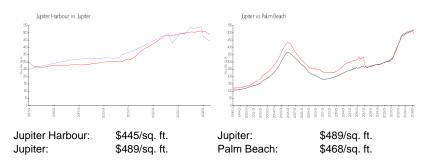

## **Inventory for Sale**

Jupiter Harbour8%Jupiter3%Palm Beach3%

## Avg. Time to Close Over Last 12 Months

Jupiter Harbour 65 days
Jupiter 66 days
Palm Beach 56 days