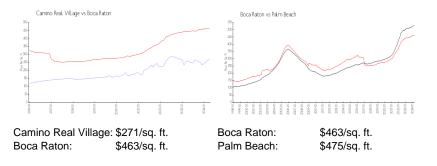

## **Market Information**

#### **Inventory for Sale**

| Boca Raton | 3% |
|------------|----|
| Palm Beach | 3% |