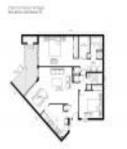

RX-10965338 Active 1,230 Sq ft. 2 2 0 Assigned,Guest Garden,Pool \$344,500 \$280 \$329,000 \$267

ARARAA VYYY

The above valuated price is a baseline figure that does not take into account any specific renovation, upgrade, split, merge, or deterioration of the unit.