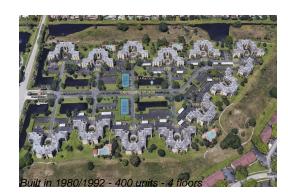

## **Building Information**

| Number of units:                         | 400 |
|------------------------------------------|-----|
| Number of active listings for rent:      | 0   |
| Number of active listings for sale:      | 7   |
| Building inventory for sale:             | 1%  |
| Number of sales over the last 12 months: | 20  |
| Number of sales over the last 6 months:  | 9   |
| Number of sales over the last 3 months:  | 6   |
|                                          |     |