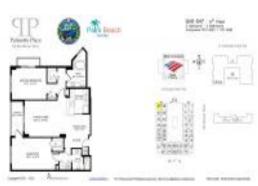

# Unit 647 - Palmetto Place

647 - 99 SE MiznerBlvd, Boca Raton, FL, Palm Beach 33432

## **Unit Information**

| MLS Number:     | RX-10965375                    |
|-----------------|--------------------------------|
| Status:         | Active                         |
| Size:           | 1,310 Sq ft.                   |
| Bedrooms:       | 2                              |
| Full Bathrooms: | 2                              |
| Half Bathrooms: | 0                              |
| Parking Spaces: | Assigned, Vehicle Restrictions |
| View:           | City                           |
| List Price:     | \$795,000                      |
| List PPSF:      | \$607                          |
| Valuated Price: | \$741,000                      |
| Valuated PPSF:  | \$566                          |