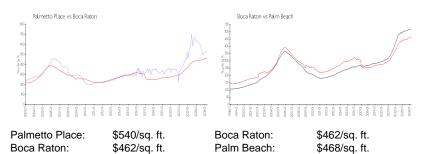

#### **Market Information**

| Palmetto Place | 3% |
|----------------|----|
| Boca Raton     | 3% |
| Palm Beach     | 3% |

# Avg. Time to Close Over Last 12 Months

| Palmetto Place | 53 days |
|----------------|---------|
| Boca Raton     | 57 days |
| Palm Beach     | 56 days |