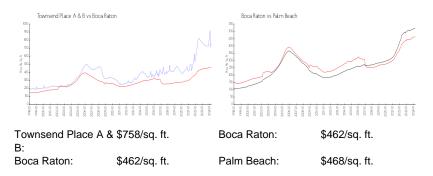

#### **Inventory for Sale**

Townsend Place A & B

Built in 1998 - 194 Units. - 9 floors

| Boca Raton | 3% |
|------------|----|
| Palm Beach | 3% |