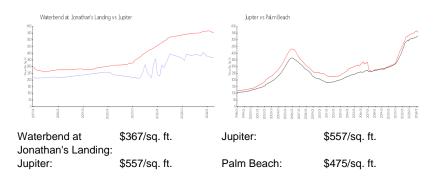

nagement LLC, 1340 Hwy 1, Suite 102, Jupiter, FL 33469 (561) 676-4563 Jonathan's Landing Property Owners Association, Inc. 3755 Barrow Island Road Jupiter, FL 33477 Jonathan's Landing Property Owner Association Phone: 561-743-2032 Security Phone: 561-747-1141 email: admin@jlpoa.come

https://jonathanslandingpoa.com/

# **Recent Sales**

| Unit # | Size        | Closing Date | Sale Price | PPSF  |
|--------|-------------|--------------|------------|-------|
| 207    | 1,962 sq ft | Mar 2024     | \$615,000  | \$313 |
| 133    | 1,494 sq ft | Mar 2024     | \$550,000  | \$368 |
| 201    | 1,959 sq ft | Jan 2024     | \$660,000  | \$337 |
| 277    | 1,818 sq ft | Jan 2024     | \$720,000  | \$396 |
| 240    | 1,522 sq ft | Nov 2023     | \$620,000  | \$407 |

#### **Market Information**







# Inventory for Sale

| Waterbend at Jonathan's Landing | 5% |
|---------------------------------|----|
| Jupiter                         | 3% |
| Palm Beach                      | 3% |

# Avg. Time to Close Over Last 12 Months

| Waterbend at Jonathan's Landing | 199 days |
|---------------------------------|----------|
| Jupiter                         | 66 days  |
| Palm Beach                      | 56 days  |