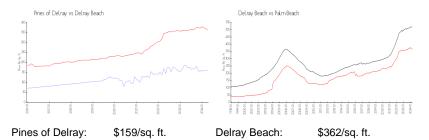

#### **Unit Information**

 MLS Number:
 RX-10965427

 Status:
 Active

 Size:
 982 Sq ft.

 Bedrooms:
 2

 Full Bathrooms:
 1

 Half Bathrooms:
 1

Parking Spaces: Assigned

View:

 Rental Price:
 \$1,850

 List PPSF:
 \$2

 Valuated Price:
 \$155,000

 Valuated PPSF:
 \$158

The above valuated price is a baseline figure that does not take into account any specific renovation, upgrade, split, merge, or deterioration of the unit.