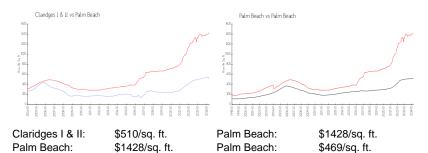

## **Market Information**

| Claridges I & II | 3% |
|------------------|----|
| Palm Beach       | 4% |
| Palm Beach       | 3% |