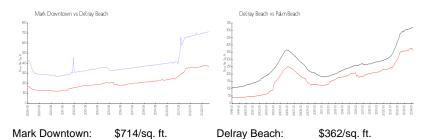

## Unit 401 NORTH - Mark Downtown

401 NORTH - 110 SE 2 St, Delray Beach, FL, Palm Beach 33444

#### **Unit Information**

MLS Number: RX-10965443
Status: Active
Size: 1,083 Sq ft.

Bedrooms: 2
Full Bathrooms: 2
Half Bathrooms: 0

Parking Spaces: Assigned
View: City
Rental Price: \$3,900
List PPSF: \$4
Valuated Price: \$797,000
Valuated PPSF: \$736