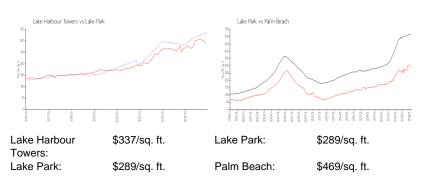

 View:
 Intracoastal

 List Price:
 \$475,000

 List PPSF:
 \$361

 Valuated Price:
 \$437,000

 Valuated PPSF:
 \$332

The above valuated price is a baseline figure that does not take into account any specific renovation, upgrade, split, merge, or deterioration of the unit.