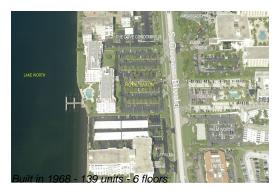

#### **Building Information**

Number of units: 139
Number of active listings for rent: 0
Number of active listings for sale: 3
Building inventory for sale: 2%
Number of sales over the last 12 months: 3
Number of sales over the last 6 months: 2
Number of sales over the last 3 months: 1

## **Building Association Information**

Royal Saxon, Inc. 2840 S Ocean Blvd, Palm Beach, FL 33480 P 561-582-0233 F 561-582-0224

http://royalsaxoninc.com/