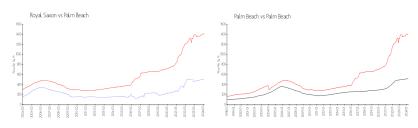

## **Market Information**

Royal Saxon: \$513/sq. ft. Palm Beach: \$1428/sq. ft. Palm Beach: \$469/sq. ft. \$469/sq. ft.

## **Inventory for Sale**

Royal Saxon 2% Palm Beach 4% Palm Beach 3%

#### Avg. Time to Close Over Last 12 Months

Royal Saxon 160 days Palm Beach 80 days Palm Beach 56 days