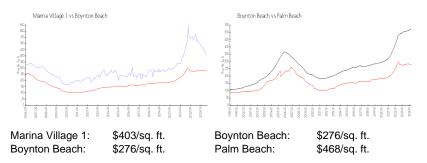

### **Market Information**

# **Inventory for Sale**

| Marina Village 1 | 3% |
|------------------|----|
| Boynton Beach    | 2% |
| Palm Beach       | 3% |

# Avg. Time to Close Over Last 12 Months

| Marina Village 1 | 30 days |
|------------------|---------|
| Boynton Beach    | 48 days |
| Palm Beach       | 56 days |