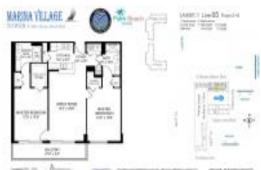

# Unit 605 - Marina Village 1

605 - 700 E Boyton Beach Blvd, Boynton Beach, FL, Palm Beach 33435

#### **Unit Information**

| MLS Number:              | RX-10965610                                                                            |
|--------------------------|----------------------------------------------------------------------------------------|
| Status:                  | Active                                                                                 |
| Size:                    | 1,206 Sq ft.                                                                           |
| Bedrooms:                | 2                                                                                      |
| Full Bathrooms:          | 2                                                                                      |
| Half Bathrooms:          | 0                                                                                      |
| Parking Spaces:<br>View: | Assigned,Garage - Building,Guest<br>Intracoastal,Lagoon,Marina,Ocean,Pool,Pr<br>eserve |
| Rental Price:            | \$3,500                                                                                |
| List PPSF:               | \$3                                                                                    |
| Valuated Price:          | \$432,000                                                                              |
| Valuated PPSF:           | \$358                                                                                  |