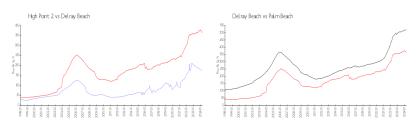

#### **Market Information**

High Point 2: \$175/sq. ft. Delray Beach: \$362/sq. ft.

Delray Beach: \$362/sq. ft. Palm Beach: \$468/sq. ft.