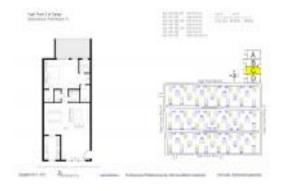

#### **Unit Information**

MLS Number: RX-10965613
Status: Active
Size: 912 Sq ft.

Bedrooms:
Full Bathrooms:
Half Bathrooms:

Parking Spaces: Assigned, Guest, Vehicle Restrictions

 View:
 Other

 Rental Price:
 \$1,500