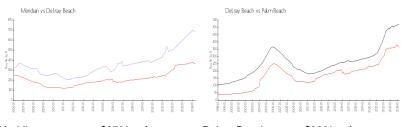

#### **Market Information**

Meridian: \$679/sq. ft. Delray Beach: \$362/sq. ft.

Delray Beach: \$362/sq. ft. Palm Beach: \$467/sq. ft.