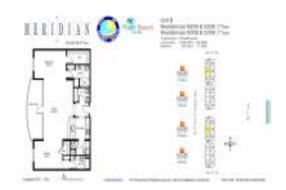

## Unit N-308 - Meridian

N-308 - 335 SE 6 Av, Delray Beach, FL, Palm Beach 33483

#### **Unit Information**

 MLS Number:
 RX-10965620

 Status:
 Active

 Size:
 1,343 Sq ft.

Bedrooms: 2 Full Bathrooms: 2 Half Bathrooms: 1

Parking Spaces: 2+ Spaces, Assigned, Covered, Garage -

Building, Guest

 View:
 City

 Rental Price:
 \$7,000

 List PPSF:
 \$5

 Valuated Price:
 \$890,000

 Valuated PPSF:
 \$663

The above valuated price is a baseline figure that does not take into account any specific renovation, upgrade, split, merge, or deterioration of the unit.