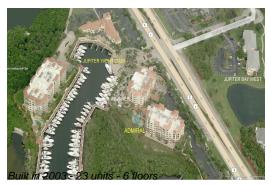

## **Building Information**

Number of units:23Number of active listings for rent:0Number of active listings for sale:1Building inventory for sale:4%Number of sales over the last 12 months:0Number of sales over the last 6 months:0Number of sales over the last 3 months:0

The Admiral At Jupiter Yacht Club Condominium Association, Inc. 400 N US Highway 1 Tequesta, FL 33469 (561) 743-1674