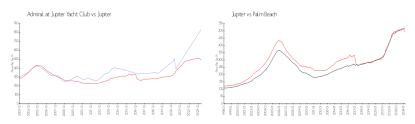

### **Market Information**

Admiral at Jupiter \$833/sq. ft. Jupiter: \$489/sq. ft.

Yacht Club:

Jupiter: \$489/sq. ft. Palm Beach: \$469/sq. ft.