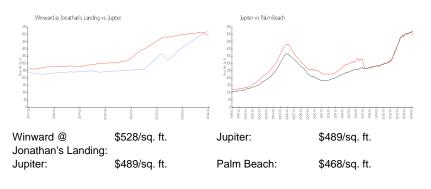

# **Unit Information**

| MLS Number:<br>Status:<br>Size:<br>Bedrooms:<br>Full Bathrooms:<br>Half Bathrooms: | RX-10965<br>Active<br>1,932 Sq<br>2<br>2<br>0 |
|------------------------------------------------------------------------------------|-----------------------------------------------|
| Parking Spaces:                                                                    | 2+ Space                                      |
| View:                                                                              | Garden                                        |
| Rental Price:                                                                      | \$2,900                                       |
| List PPSF:                                                                         | \$2                                           |
| Valuated Price:                                                                    | \$755,000                                     |
| Valuated PPSF:                                                                     | \$528                                         |

RX-10965785 Active 1,932 Sq ft. 2 2 0 2+ Spaces,Carport - Detached Garden \$2,900 \$2 \$755,000

The above valuated price is a baseline figure that does not take into account any specific renovation, upgrade, split, merge, or deterioration of the unit.