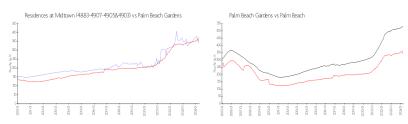

#### **Market Information**

\$374/sq. ft. Residences at

Midtown (4883-4907-

4905&4903):

Palm Beach Gardens:

\$342/sq. ft.

Palm Beach \$342/sq. ft.

Gardens:

Palm Beach: \$475/sq. ft.