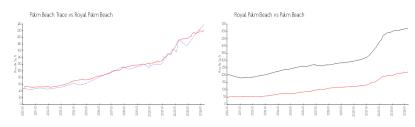

### **Market Information**

Palm Beach Trace: \$238/sq. ft. Royal Palm Beach: \$223/sq. ft. Royal Palm Beach: \$223/sq. ft. Palm Beach: \$467/sq. ft.