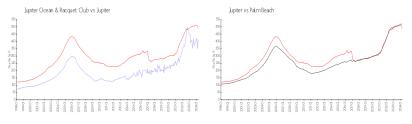

#### **Market Information**

Palm Beach:

\$469/sq. ft.

Jupiter Ocean & \$413/sq. ft. Jupiter: \$489/sq. ft. Racquet Club:

### Avg. Time to Close Over Last 12 Months

\$489/sq. ft.

Jupiter Ocean & Racquet Club63 daysJupiter66 daysPalm Beach56 days