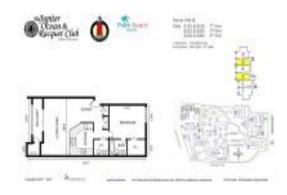

# Unit Tennis Villa 6205 - Jupiter Ocean & Racquet Club

Tennis Villa 6205 - 1605 S US Hwy 1, Jupiter, FL, Palm Beach 33477

#### **Unit Information**

 MLS Number:
 RX-10965903

 Status:
 Active

 Size:
 935 Sq ft.

 Bedrooms:
 1

 Full Pathysomer:
 1

Full Bathrooms: 1
Half Bathrooms: 1

Parking Spaces: Assigned, Guest