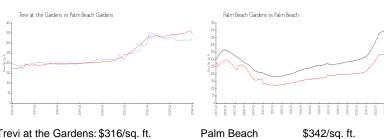

### **Market Information**

Trevi at the Gardens: \$316/sq. ft.

Gardens:

\$342/sq. ft.

Palm Beach Gardens:

Palm Beach: \$475/sq. ft.