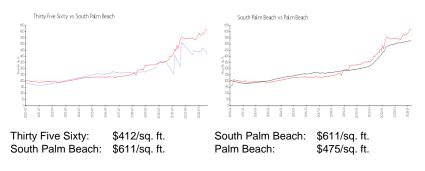

## **Market Information**

#### **Inventory for Sale**

| Thirty Five Sixty | 6% |
|-------------------|----|
| South Palm Beach  | 6% |
| Palm Beach        | 3% |

## Avg. Time to Close Over Last 12 Months

| Thirty Five Sixty | 128 days |
|-------------------|----------|
| South Palm Beach  | 75 days  |
| Palm Beach        | 56 days  |