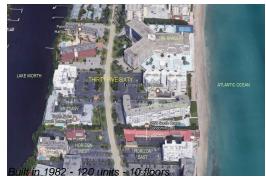

#### **Building Information**

| Number of units:                         | 120 |
|------------------------------------------|-----|
| Number of active listings for rent:      | 0   |
| Number of active listings for sale:      | 7   |
| Building inventory for sale:             | 5%  |
| Number of sales over the last 12 months: | 7   |
| Number of sales over the last 6 months:  | 3   |
| Number of sales over the last 3 months:  | 1   |

## **Building Association Information**

Thirty-Five Sixty Condominium 3560 Condominium Associates Inc 3560 South Ocean Boulevard Palm Beach, FL 33480 Phone: (561) 588-2323