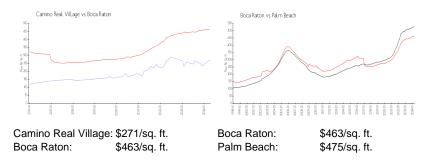

## Avg. Time to Close Over Last 12 Months

| Camino Real Village | 44 days |
|---------------------|---------|
| Boca Raton          | 57 days |
| Palm Beach          | 56 days |