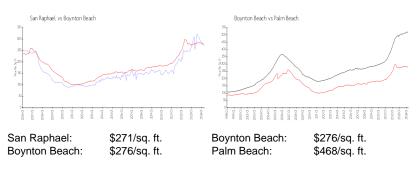

## **Unit Information**

| MLS Number:<br>Status: | RX-10966077<br>Active              |
|------------------------|------------------------------------|
| Size:                  | 840 Sq ft.                         |
| Bedrooms:              | 1                                  |
| Full Bathrooms:        | 1                                  |
| Half Bathrooms:        | 0                                  |
| Parking Spaces:        | Assigned, Guest, Covered, Garage - |
|                        | Building                           |
| View:                  | Pool                               |
| Rental Price:          | \$2,125                            |
| List PPSF:             | \$3                                |
| Valuated Price:        | \$221,000                          |
| Valuated PPSF:         | \$271                              |

#### **Inventory for Sale**

| San Raphael   | 3% |
|---------------|----|
| Boynton Beach | 2% |
| Palm Beach    | 3% |