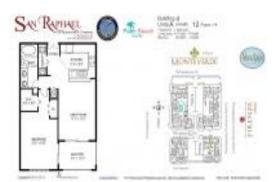

# Unit 4-212 - San Raphael

4-212 - 1-4 Renaissance Wy, Boynton Beach, FL, Palm Beach 33426

## **Unit Information**

| MLS Number:<br>Status: | RX-10966077<br>Active              |
|------------------------|------------------------------------|
| Size:                  | 840 Sq ft.                         |
| Bedrooms:              | 1                                  |
| Full Bathrooms:        | 1                                  |
| Half Bathrooms:        | 0                                  |
| Parking Spaces:        | Assigned, Guest, Covered, Garage - |
|                        | Building                           |
| View:                  | Pool                               |
| Rental Price:          | \$2,125                            |
| List PPSF:             | \$3                                |
| Valuated Price:        | \$221,000                          |
| Valuated PPSF:         | \$271                              |