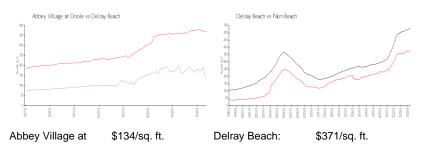

#### **Market Information**

Oriole: Delray Beach: \$371/sq. ft. Palm Beach: \$476/sq. ft.