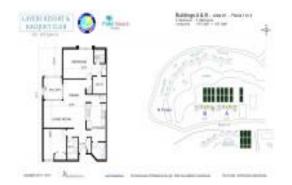

# Unit B-207 - Lavers Resort & Racquet Club A & B

B-207 - 825 Egret Cir, Delray Beach, FL, Palm Beach 33444

#### **Unit Information**

RX-10966105 MLS Number: Status: Active Size: 1,254 Sq ft. Bedrooms: 2

Full Bathrooms: 2 Half Bathrooms: 0

Assigned, Guest Parking Spaces: View: Lake, Pool, Tennis

Rental Price: \$2,100 List PPSF: \$2 \$331,000 Valuated Price: Valuated PPSF: \$282