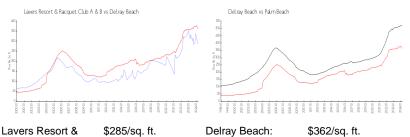

### **Market Information**

Lavers Resort & \$285/sq. ft.

Racquet Club A & B:

Delray Beach: \$362/sq. ft. Palm Beach: \$467/sq. ft.