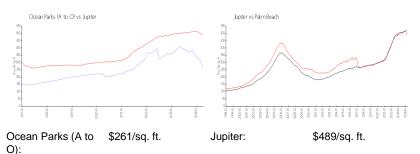

#### **Market Information**

Palm Beach:

\$469/sq. ft.

# Avg. Time to Close Over Last 12 Months

\$489/sq. ft.

Ocean Parks (A to O) 73 days Jupiter 66 days Palm Beach 56 days